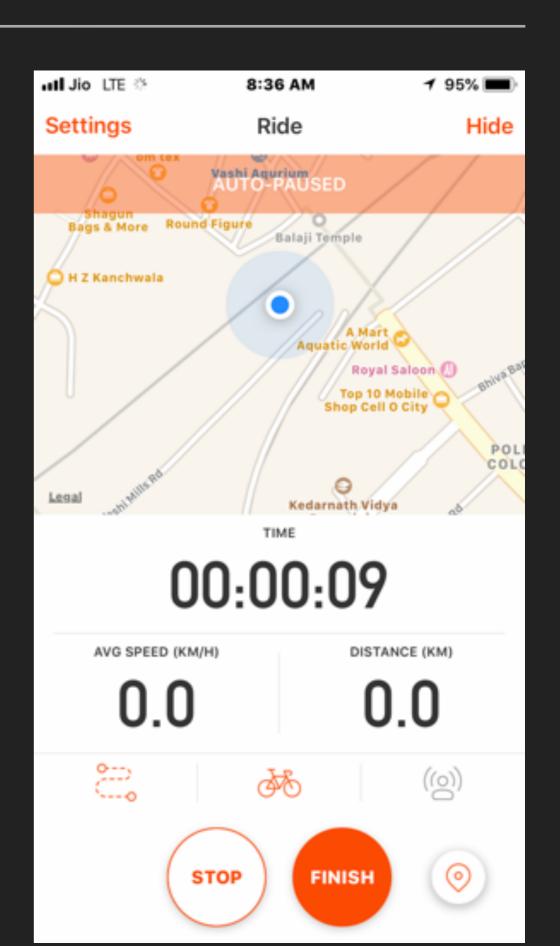

## **#02 MAKE NAVIGATION INTUITIVE**

- Auto Pause
- WEAK / GPS SIGNAL ACQUIRED
- Overspeeding warning

## **#03 TOUCHSCREEN TARGET SIZE**

- START
- PAUSE
- RESUME
- STOP
- HIDE MAP

## **#06 MAKE INTERFACE ELEMENTS CLEARLY VISIBLE**

Vital statistics made visible for instant analysis

## #07 HAND POSITION CONTROLS (THUMB ACCESSIBLE)

Call to actions placed at the bottom for ease of access