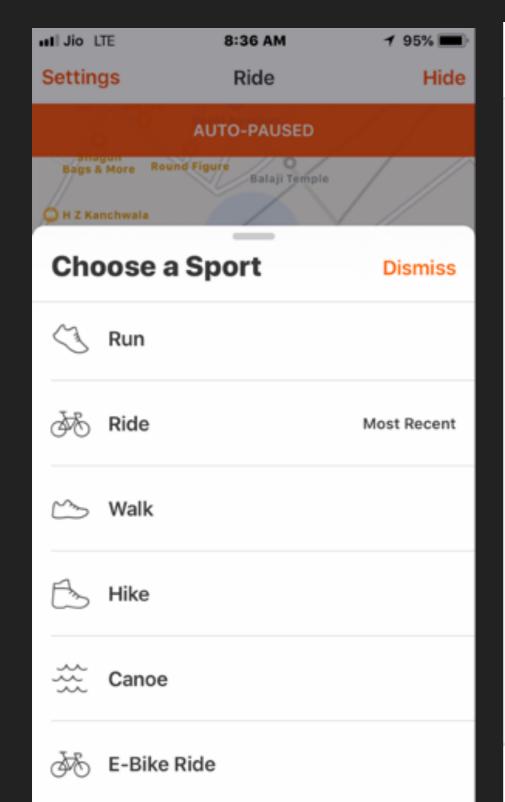

## **#04 PROVIDE USER CONTROL**

- Strava Summit
  gives the user the
  control to add
  premium services
  that a sportsperson
  needs for a major
  event
- Choosing a "sport from a wide array of sports" of the users choice is commendable

## **#08 MINIMIZE DATA INPUT**

- Usage of selectboxes and togglesmakes life easier
- Recent activity type tends to be autofilled for a seamless upload and sync procedure