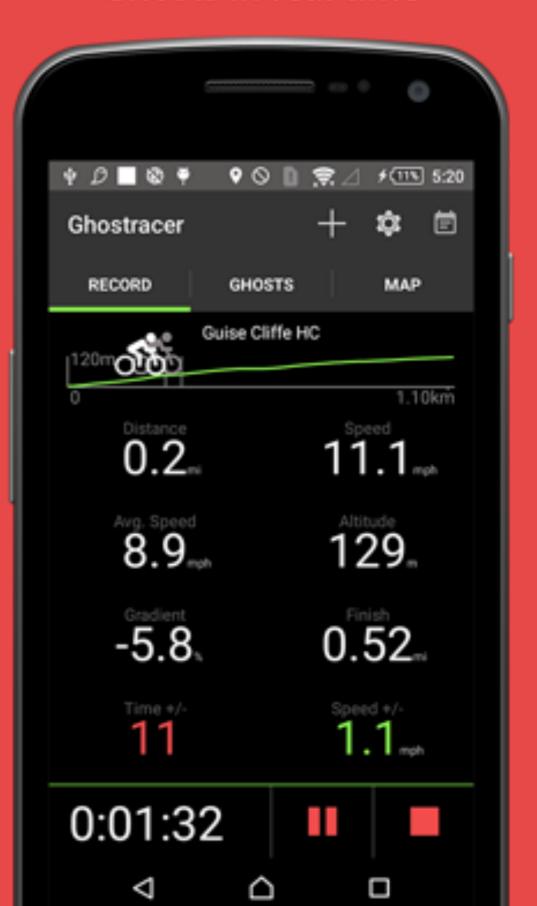

feed is identical to traditional social media feed to decrease the cognitive load on the user













#### **Emmanuel Francis**





Explore





000

More

## **#06 MAKE INTERFACE ELEMENTS CLEARLY VISIBLE**



Vital statistics made visible for instant analysis

## #07 HAND POSITION CONTROLS (THUMB ACCESSIBLE)





Call to actions placed at the bottom for ease of access

## **#08 MINIMIZE DATA INPUT**

- Usage of selectboxes and togglesmakes life easier
- Recent activity type tends to be autofilled for a seamless upload and sync procedure





## **#09 CREATE A SEAMLESS EXPERIENCE**

- Easy Charting of Routes
- Achievements Unlocked to motivate you to work on yourself





## **#10 TEST YOUR DESIGN**

A missing feature in Strava











### Compare yourself to Ghosts in real time



# THANK YOU