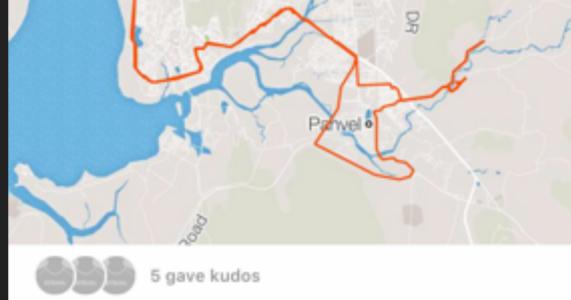

## **#01 CONTENT PRIORITIZATION**

- SEGMENTS in STRAVA
- The A, B, C, D naming convention for segments in your area
- Segment Details (Distance and Gradient)