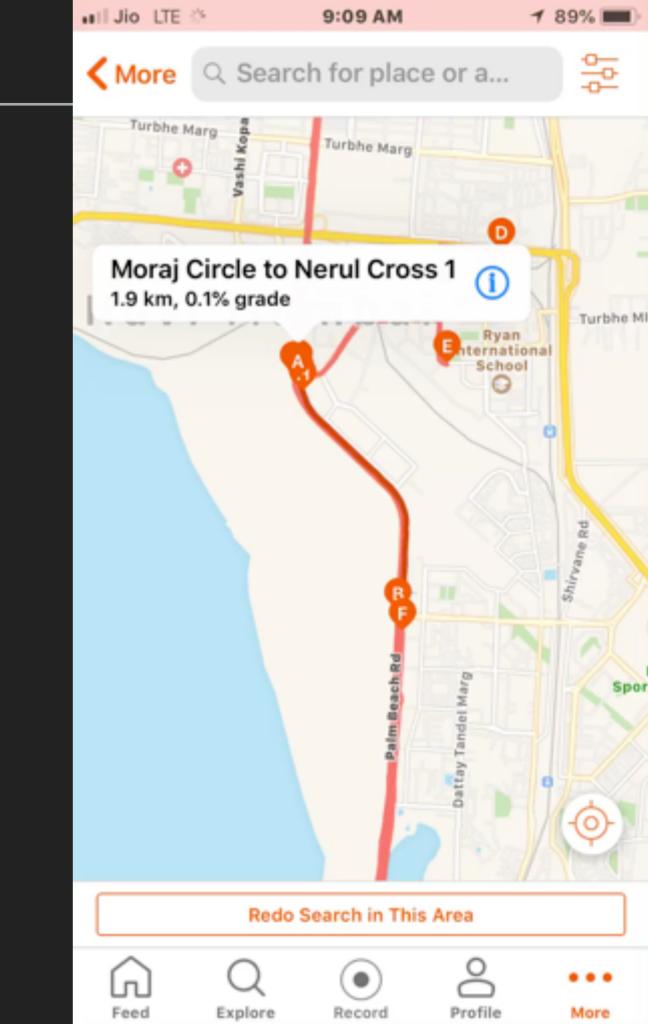

## **#01 CONTENT PRIORITIZATION**

- SEGMENTS in STRAVA
- The A, B, C, D naming convention for segments in your area
- Segment Details (Distance and Gradient)