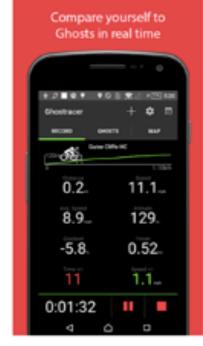

96% 🔳



Feed



The way content is displayed on the feed is identical to traditional social media feed to decrease the cognitive load on the user













#### **Emmanuel Francis**





Explore





000

More

## **#06 MAKE INTERFACE ELEMENTS CLEARLY VISIBLE**



Vital statistics made visible for instant analysis

## #07 HAND POSITION CONTROLS (THUMB ACCESSIBLE)





Call to actions placed at the bottom for ease of access

## **#08 MINIMIZE DATA INPUT**

- Usage of selectboxes and togglesmakes life easier
- Recent activity type tends to be autofilled for a seamless upload and sync procedure





## **#09 CREATE A SEAMLESS EXPERIENCE**

- Easy Charting of Routes
- Achievements Unlocked to motivate you to work on yourself





## **#10 TEST YOUR DESIGN**

A missing feature in Strava











### Compare yourself to Ghosts in real time



# THANK YOU