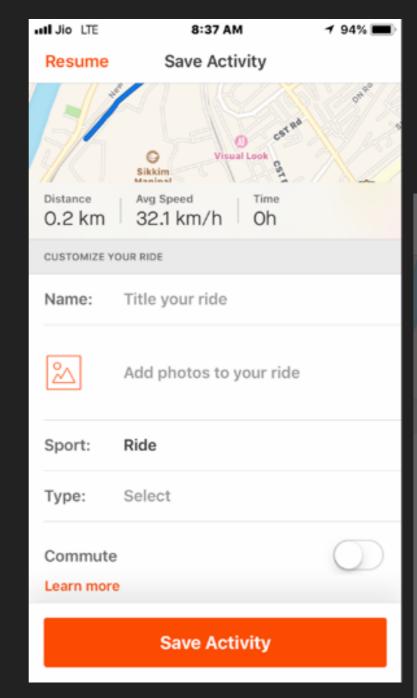

## **#08 MINIMIZE DATA INPUT**

- Usage of selectboxes and togglesmakes life easier
- Recent activity type tends to be autofilled for a seamless upload and sync procedure