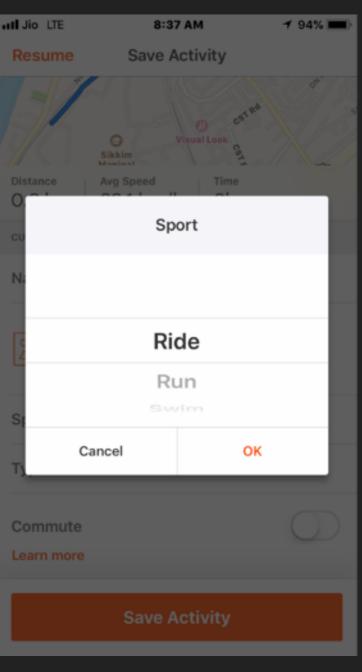

## **#04 PROVIDE USER CONTROL**

- Strava Summit
  gives the user the
  control to add
  premium services
  that a sportsperson
  needs for a major
  event
- Choosing a "sport from a wide array of sports" of the users choice is commendable

## **#08 MINIMIZE DATA INPUT**

- Usage of selectboxes and togglesmakes life easier
- Recent activity type tends to be autofilled for a seamless upload and sync procedure