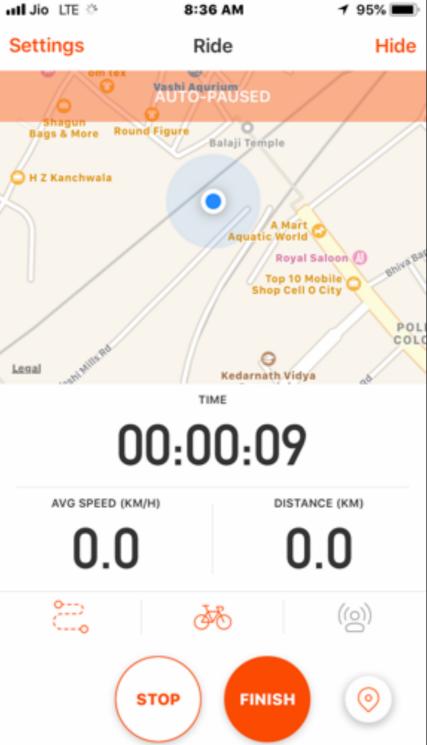

## **#02 MAKE NAVIGATION INTUITIVE**

- Auto Pause
- WEAK / GPS SIGNAL ACQUIRED
- Overspeeding warning