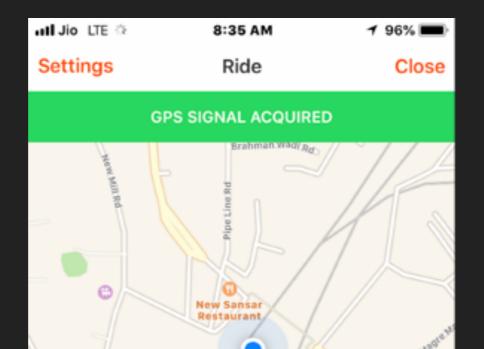

## **#02 MAKE NAVIGATION INTUITIVE**

- Auto Pause
- WEAK / GPS SIGNAL ACQUIRED
- Overspeeding warning