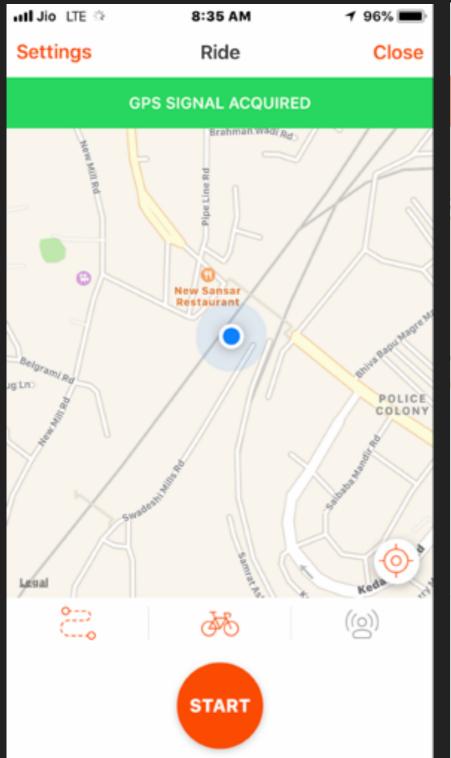

## **#02 MAKE NAVIGATION INTUITIVE**

- Auto Pause
- WEAK / GPS SIGNAL ACQUIRED
- Overspeeding warning