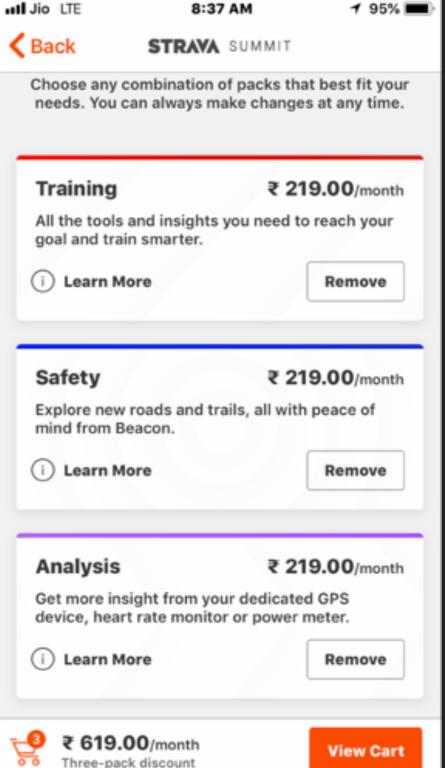

## **#04 PROVIDE USER CONTROL**

- Strava Summit
  gives the user the
  control to add
  premium services
  that a sportsperson
  needs for a major
  event
- Choosing a "sport from a wide array of sports" of the users choice is commendable