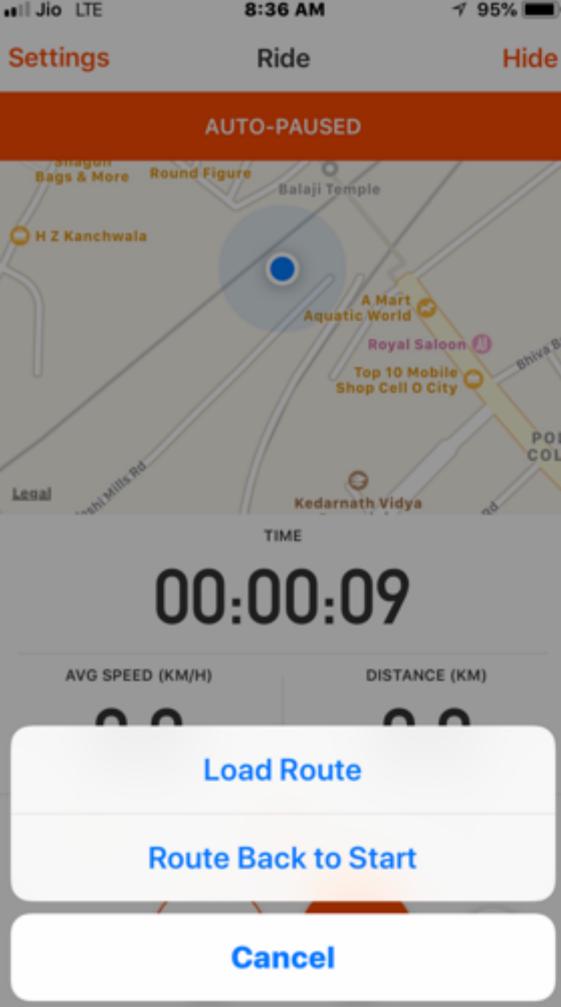

## **#02 MAKE NAVIGATION INTUITIVE**

- Auto Pause
- WEAK / GPS SIGNAL ACQUIRED
- Overspeeding warning