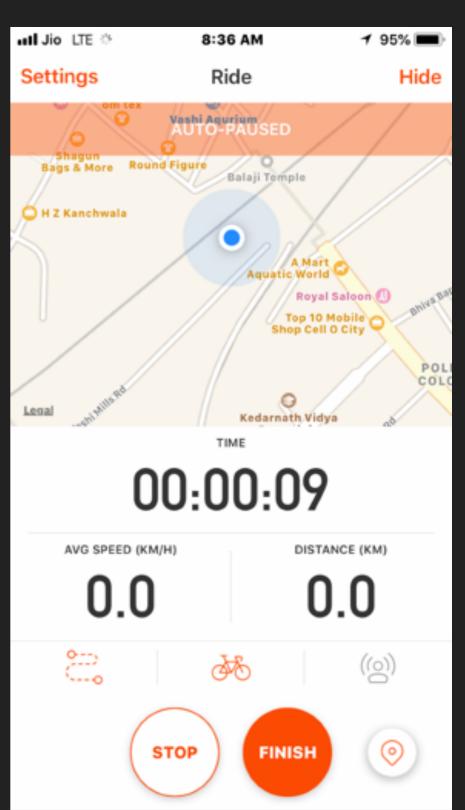

## **#03 TOUCHSCREEN TARGET SIZE**

- START
- PAUSE
- RESUME
- STOP
- HIDE MAP

## **#06 MAKE INTERFACE ELEMENTS CLEARLY VISIBLE**

Vital statistics made visible for instant analysis